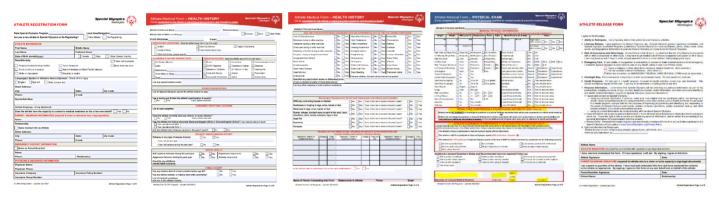

## Covid Form

The following form acknowledge the risk of contracting Coronavirus and other Communicable Diseases through sports, training, competitions, or any other group activity through Special Olympics.

☐ Covid/Communicable Disease Waiver bit.ly/SOWA-C19Waiver

| Participant: |  |  |  |  |  |  |  |  |
|--------------|--|--|--|--|--|--|--|--|
|              |  |  |  |  |  |  |  |  |